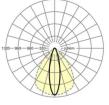

# LIGHTING TECHNOLOGY

| Placement                     | LED, Colour rendering/Light colour CRI ≥                                            |
|-------------------------------|-------------------------------------------------------------------------------------|
|                               | 80 / 4000K                                                                          |
| Colour tolerance (MacAdam)    | 3SDCM                                                                               |
| Nominal luminous flux         | 9515lm                                                                              |
| LED service life              | 50000h L80/B10 (Tq 35°C), 70000h<br>L80/B50 (Tq 35°C), 100000h L80/B50<br>(Tq 30°C) |
| Luminaire luminous efficiency | 184lm/W                                                                             |
| Beam angle                    | 25° (C0) / 100 ° (C90)                                                              |
| UGR lat./long.                | 16.8 / 22.1                                                                         |
|                               |                                                                                     |

# **DEEP-LINK**

https://www.regiolux.de/en/article/19520026030

LED 9000lm 840 100 % 98 % / 2 % 16.8 / 22.1