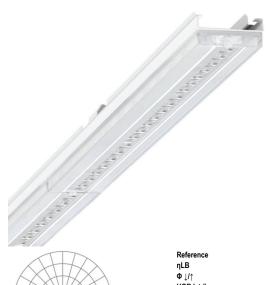

Device mount - Central.Line.Optic - direct, narrow distribution - visually continuous

Device mount made of a galvanised, profiled steel sheet; surface coated with polyester resin. Tool-free attachment with design-integrated pressure caps guarantee protection against theft and dismantling. Housing colour traffic white RAL 9016; Direct, narrow-beam light distribution using the Central.Line.Optic made of PMMA plastic. The lens optics ensure absolute ease of assembly and are simple to maintain thanks to the easily cleaned surface. The compact 1-row arrangement of the lenses ensures that the dots merge into a line with a homogeneous appearance in the object. Electrical connection by means of a fixed, 5-pin, quick-fit plug connector and a free choice of phases. Integrated guide for fast contacting. They are exchangeable, permit modernisation and reliably prolong the service life of the overall system.