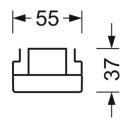

## **MECHANICS**

| Housing co             | lour                      | traffic white RAL 9016                                |
|------------------------|---------------------------|-------------------------------------------------------|
| Dimensions (LxWxH/DxH) |                           | 2299mm x 55mm x 37mm                                  |
| Weight (net            | :)                        | 2.2kg                                                 |
| Type of inst           | tallation                 | Mounting rail system installation, Light<br>structure |
| Dimensio               | ns                        |                                                       |
| L<br>B<br>H            | 2299 mm<br>55 mm<br>37 mm | Length<br>Width<br>Height                             |